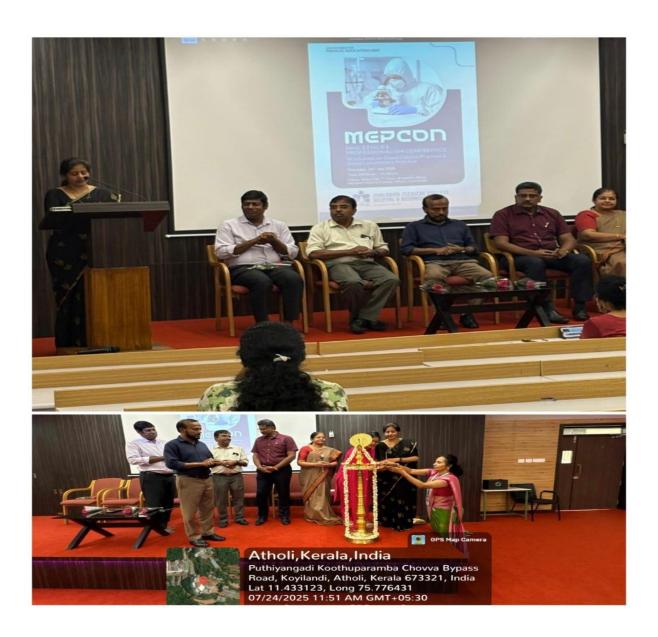

Welcome address was given by Dr. Sneha Henry, which was followed by prayer song by our second year student, and lighting of the lamp ceremony. The chairman Shree Anil kumar sir gave the presidential address, which was followed by the Medical Superintendent Dr. Raveendran MK sir's address. The presidential address was give by PG vice- principal Dr. Paul O Rapheal. Vote of thanks by MEPCON organising secretary Dr. Shilpa Karir.