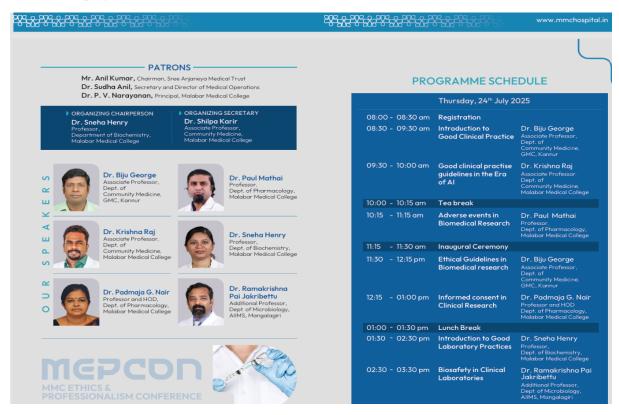

#### Brochure page 2:

The programme commenced with Dr. Aswathi Mohan (2<sup>nd</sup> year post graduate in Biochemistry) introducing the first speaker for the day Dr. Biju George (Associate Professor- Community) who was our guest speaker, who- Introduced Good clinical practices to the delegates.