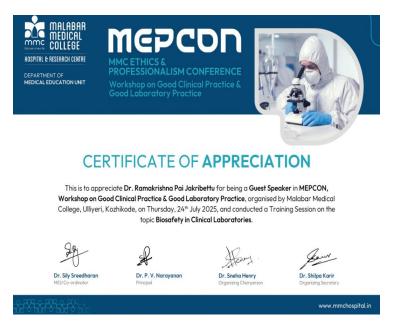

In the post lunch session Dr. Ramakrishna Pai (Additional Professor, AIIMS, Department of Microbiology- guest speaker talked about Biosafety in laboratories and about different levels of BSL.

This was followed by Dr. Sneha Henry (Professor- Biochemistry), in house speaker who talked about different types of laboratories and gave an introduction to Good laboratory Practice ICMR guidelines.